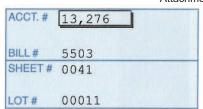

| ASSESSMEN          | T INFORM  | IATION     | TAX              | RATE/CALCUL | ATIONS   |
|--------------------|-----------|------------|------------------|-------------|----------|
| Account Number:    |           | 1539       | Local Ed         | 13.2600     | 3,893.14 |
| Location:          |           | 1 GAS ST   | State Ed         | 0.0000      | 0.00     |
| Map/Lot/Bldg/Unit: |           | 26/1/6     | County           | 2.7000      | 792.72   |
|                    |           |            | City             | 9.7700      | 2,868.47 |
| Land Value         | 4         | 265,000.00 | Total*           | 25.7300     |          |
| Building Value     | 20        | 28,600.00  |                  | 25.94       |          |
| Total Value        |           | 293,600.00 | <b>Gross Tax</b> | 1           | 7,554.33 |
| Total Exemptions   | Same      | 0.00       | Less Credit      |             | 0.00     |
| Taxable Value      | Con       | 293,600.00 | Annual Tax       | " 8840      | 7,554.33 |
| Veterans' Credit*  |           | 0.00       | Less             | 20          |          |
| Exemption (s)      | FF" 0 1   | 0.00       | Octob            | er          | 1,912.07 |
| Elderly CEIVED     | DEC 0 DEC | 0.00       | July             |             | 1,912.07 |